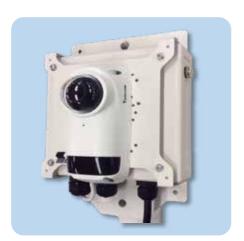

## 見リオン'S 3

見リオン'Sシリーズ

初のPTZカメラ搭載。

ポイント

1台で広範囲を

モニタリング!

360°水平回転 10倍ズーム機能で、 現場内外と幅広く モニタリングが可能です。

光学10倍

P(パン)

180°垂直回転

T(チルト)

複数台のカメラを一括で モニタリングできる!

- http://nikken.safie.link/
- 図iOS、Androidからは専用アプリを ダウンロードしてください。
- □次のIDとPWを入力してください。 ID = [millions.demo@gmail.com] PW = [a1234567]