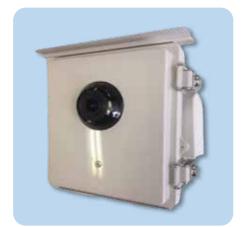

### 見リオン'S 1

### 400万画素の超高画質映像

会議・プレゼンテーション・HP用 画像資料としての使用も可能です。

#### ポイント

超軽量!(約1.7kg) こだわりの 400万画素で 超高画質映像を提供