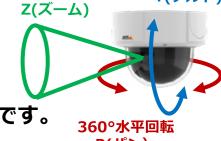

## 見リオン'S 3

見リオン'Sシリーズ

初のPTZカメラ搭載。

ポイント

1台で広範囲を

モニタリング!

360°水平回転 10倍ズーム機能で、 現場内外と幅広く モニタリングが可能です。

光学10倍

P(パン)

180°垂直回転

T(チルト)

複数台のカメラを一括で モニタリングできる!

- http://nikken.safie.link/
- 図iOS、Androidからは専用アプリを ダウンロードしてください。
- □次のIDとPWを入力してください。 ID = [millions.demo@gmail.com] PW = [a1234567]